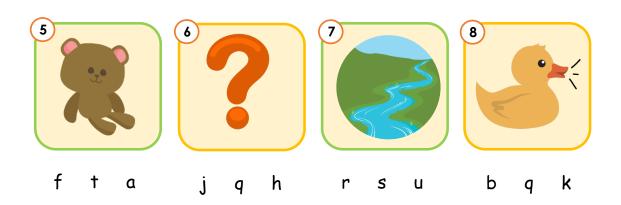

### Phonics Beginner

Match the pictures to the beginning sounds.

Ss

Phonics Beginner

Listen carefully, then circle the correct beginning sound.

Phonics Begginer

#### Page 4

- 1. underwear
- 2. tongue
- 3. rooster
- 4. queen
- 5. teddy
- 6. question
- 7. river
- 8. quack
- 9. umpire
- 10. turtle
- 11. rose
- 12. udder