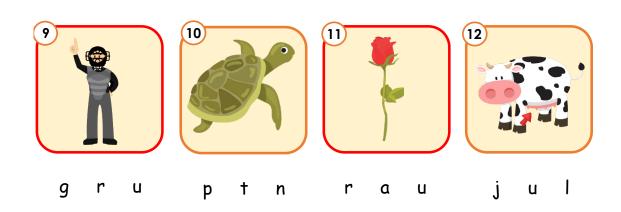

### Phonics Beginner

Match the pictures to the beginning sounds.

Ss

Phonics Beginner

Listen carefully, then circle the correct beginning sound.

Phonics Begginer

#### Page 4

- 1. underwear
- 2. tongue
- 3. rooster
- 4. queen
- 5. teddy
- 6. question
- 7. river
- 8. quack
- 9. umpire
- 10. turtle
- 11. rose
- 12. udder