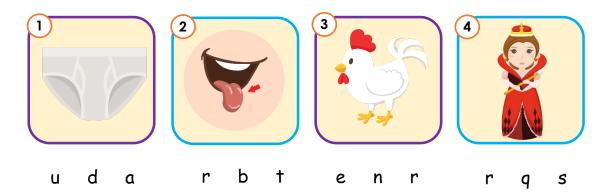

### Phonics Beginner

Match the pictures to the beginning sounds.

Ss

Phonics Beginner

Listen carefully, then circle the correct beginning sound.

Phonics Begginer

#### Page 4

- 1. underwear
- 2. tongue
- 3. rooster
- 4. queen
- 5. teddy
- 6. question
- 7. river
- 8. quack
- 9. umpire
- 10. turtle
- 11. rose
- 12. udder